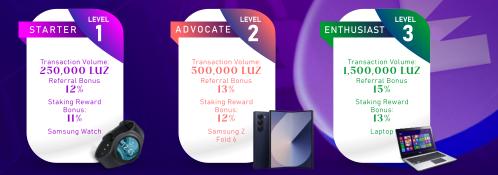

## LUZ RANK REWARDS

# Rank Volume is cumulative and 3 levels deep.

LUZ TOKEN

# Rank Volume is cumulative and 3 levels deep.

(f) (a) ♥ YouTube (X) (d) luz\_token

29

LUZ TOKEN