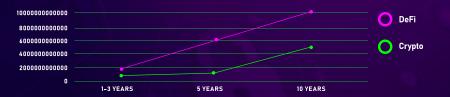

## **DEFI ADOPTION**

#### 1-3 YEARS

Defi is expected to continue growing at a rapid pace with projected user growth rates of 50-100% per year, driven by increased awareness, improved user experience, and the rise of layer 2 scaling solutions.

#### **5 YEARS**

As DeFimatures, growth rates might stabilize but still remain high, around 30-50% per year. Adoption could be boosted by integrations with traditional finance, improvements in security and clearer regulatory frameworks.

## **5 YEARS**

As DeFi matures, growth rates might stabilize but still remain high, around 30-50% per year. Adoption could be boosted by integrations with traditional finance, improvements in security and clearer regulatory frameworks.