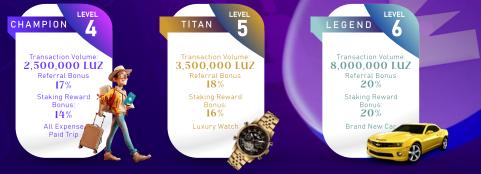

## LUZ RANK REWARDS

# Rank Volume is cumulative and 3 levels deep.

LUZ TOKEN

# Rank Volume is cumulative and 3 levels deep.

(f) (a) ♥ YouTube (X) (d) luz\_token

29

LUZ TOKEN