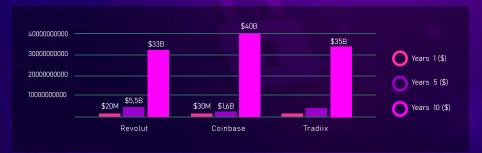

## GROWTH

The FinTech sector is estimated to be worth \$500billion and by 2028 market analysts projections suggest this will exceed \$1 trillion, however there is not one platform that truly unlocks the Defi world for its users whilst utilizing blockchain based technology in a unified simple to use manner.